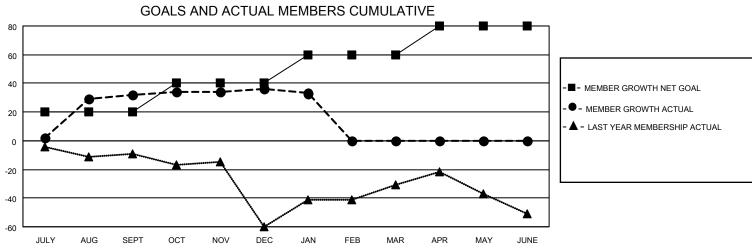

|                       | M             | YJHTNC      | MEMBERSH      | IIP PROGRE            | SS REPOF                                                                                              | RT                       |                                                    |  |
|-----------------------|---------------|-------------|---------------|-----------------------|-------------------------------------------------------------------------------------------------------|--------------------------|----------------------------------------------------|--|
| LOCATION PENNSYLVANIA |               |             | Distri        | District 14 G         |                                                                                                       | Results as of: 1/31/2021 |                                                    |  |
|                       | Cluk          | os          |               | Members               |                                                                                                       |                          |                                                    |  |
|                       | RESULTS FOR   | R 2020-2021 |               | RESULTS FOR 2020-2021 |                                                                                                       |                          |                                                    |  |
| QUARTER               | NEW CLUB GOAL | NEW CLUBS   | DROPPED CLUBS | QUARTER MEM           | BER GROWTH NET<br>GOAL                                                                                | MEMBER GROWTH<br>ACTUAL  | DROPPED<br>MEMBERS ACTUAI<br>(including transfers) |  |
| JULY/AUG/SEPT         | 1             | 1           | 0             | JULY/AUG/SEPT         | 20                                                                                                    | 57                       | 23                                                 |  |
| OCT/NOV/DEC           | 1             | 1           | 1             | OCT/NOV/DEC           | 20                                                                                                    | 47                       | 43                                                 |  |
| JAN/FEB/MAR           | 0             | 0           | 0             | JAN/FEB/MAR           | 20                                                                                                    | 10                       | 13                                                 |  |
| APR/MAY/JUNE          | 0             | 0           | 0             | APR/MAY/JUNE          | 20                                                                                                    | 0                        | 0                                                  |  |
| 0.8                   |               |             |               | <u>A</u>              | -■- CURRENT YEAR GOALS FOR NEW CLUBS -●- CURRENT YEAR ACTUAL NEW CLUBS -▲- LAST YEAR ACTUAL NEW CLUBS |                          |                                                    |  |
| 0.4 JULY AL           | IG SEPT OCT   | NOV E       | DEC JAN FEB   | MAR APR               | MAY JUNE                                                                                              |                          |                                                    |  |
| 80                    |               |             | AL MEMBERS C  |                       |                                                                                                       |                          |                                                    |  |
| 60                    |               |             | -             |                       |                                                                                                       |                          |                                                    |  |